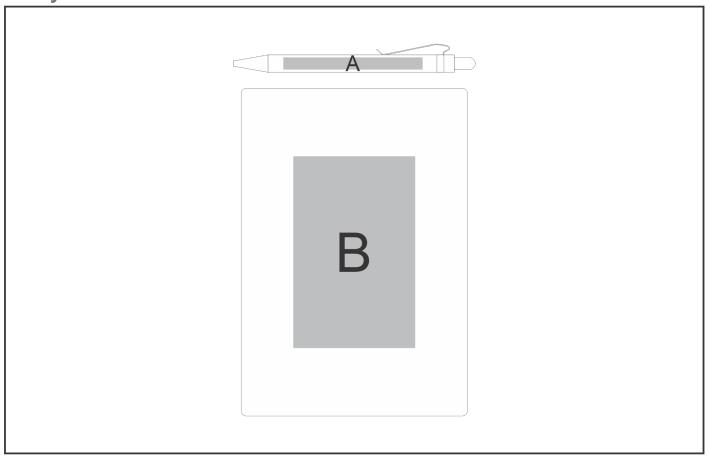

#### **Position A**

1. Laser Engraving (LC) N/A

Size: 80mm wide x 6mm high

2. Pad Printing (PB)

4 Colours

Size: 30mm wide x 7mm high

#### **Position B**

1. Laser Engraving (LC) N/A

Size: 100mm wide x 150mm high

2. Screen Print (SC)

1 Colour

Size: 70mm wide x 110mm high